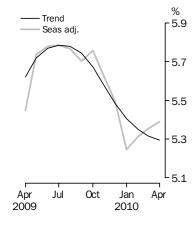

#### **Unemployment rate**

Series break at April 2001; see paragraph 17 of Explanatory Notes.

The trend estimates of unemployed persons generally fell from 613,500 in April 2000 to 582,900 in September 2000. The trend then rose to 682,100 in October 2001, before generally falling to 462,000 in March 2008. The trend then rose to 662,000 in August 2009, before falling to 615,900 in April 2010.