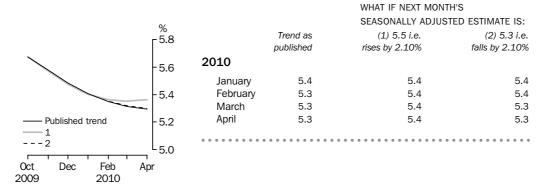

Series break at April 2001; see paragraph 17 of Explanatory Notes.

The trend estimates of unemployed persons generally fell from 613,500 in April 2000 to 582,900 in September 2000. The trend then rose to 682,100 in October 2001, before generally falling to 462,000 in March 2008. The trend then rose to 662,000 in August 2009, before falling to 615,900 in April 2010.