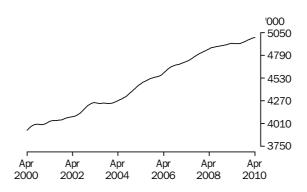

#### FEMALES

The trend estimates of employed females generally rose from 3,933,400 in April 2000 to 4,246,200 in April 2003, before falling to 4,240,700 in November 2003. The trend then rose to 4,925,900 in April 2009 before falling to 4,921,700 in July 2009. The trend has since risen to 4,993,200 in April 2010.