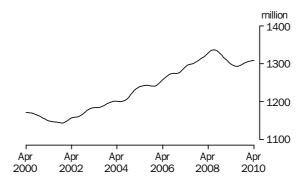

#### **Employed Persons**

The trend estimates of employed persons rose from 8,944,200 in April 2000 to 10,811,200 in October 2008. The Trend then fell to 10,773,300 in May 2009 before rising to 11,016,500 in April 2010.