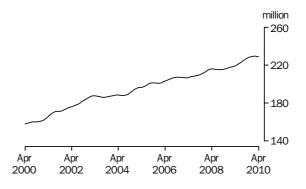

#### **Unemployment rate**

Series break at April 2001; see paragraph 17 of Explanatory Notes.

The trend estimates of unemployed persons generally fell from 613,500 in April 2000 to 582,900 in September 2000. The trend then rose to 682,100 in October 2001, before generally falling to 462,000 in March 2008. The trend then rose to 662,000 in August 2009, before falling to 615,900 in April 2010.