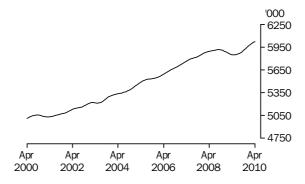

Peter Harper Acting Australian Statistician

The trend estimates of employed males rose from 5,010,800 in April 2000 to 5,916,800 in September 2008. The trend then fell to 5,848,000 in May 2009 before rising to 6,023,300 in April 2010.

The trend estimates of employed persons rose from 8,944,200 in April 2000 to 10,811,200 in October 2008. The Trend then fell to 10,773,300 in May 2009 before rising to 11,016,500 in April 2010.