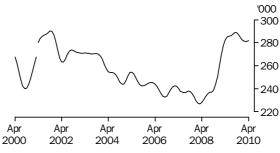

#### FEMALES

PERSONS

The trend estimates of unemployed females fell from 267,500 in April 2000 to 239,700 in September 2000. The trend then rose to 290,200 in October 2001, before generally falling to 226,800 in March 2008. The trend then rose to 289,000 in September 2009 before falling to 281,000 in March 2010. The trend has since increased 600 to stand at 281,600.

Series break at April 2001; see paragraph 17 of Explanatory Notes.

The trend estimates of unemployed persons generally fell from 613,500 in April 2000 to 582,900 in September 2000. The trend then rose to 682,100 in October 2001, before generally falling to 462,000 in March 2008. The trend then rose to 662,000 in August 2009, before falling to 615,900 in April 2010.