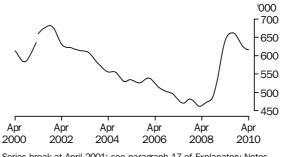

#### PERSONS

MALES

The trend estimates of unemployed males generally fell from 346,000 in April 2000 to 342,000 in August 2000. The trend then rose to 392,000 in September 2001, before generally falling to 235,200 in March 2008. The trend then rose to 375,800 in July 2009 before falling to 334,200 in April 2010.

Series break at April 2001; see paragraph 17 of Explanatory Notes.