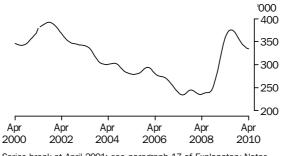

Series break at April 2001; see paragraph 17 of Explanatory Notes.

The trend estimates of unemployed persons generally fell from 613,500 in April 2000 to 582,900 in September 2000. The trend then rose to 682,100 in October 2001, before generally falling to 462,000 in March 2008. The trend then rose to 662,000 in August 2009, before falling to 615,900 in April 2010.