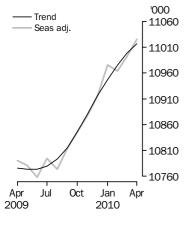

#### **Employed Persons**

The trend estimates of employed persons rose from 8,944,200 in April 2000 to 10,811,200 in October 2008. The Trend then fell to 10,773,300 in May 2009 before rising to 11,016,500 in April 2010.