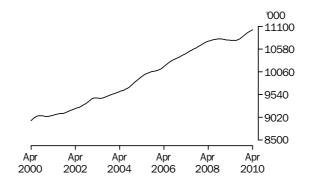

The trend estimates of employed persons rose from 8,944,200 in April 2000 to 10,811,200 in October 2008. The Trend then fell to 10,773,300 in May 2009 before rising to 11,016,500 in April 2010.