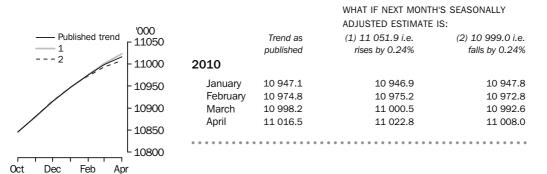

The trend estimates of employed persons rose from 8,944,200 in April 2000 to 10,811,200 in October 2008. The Trend then fell to 10,773,300 in May 2009 before rising to 11,016,500 in April 2010.